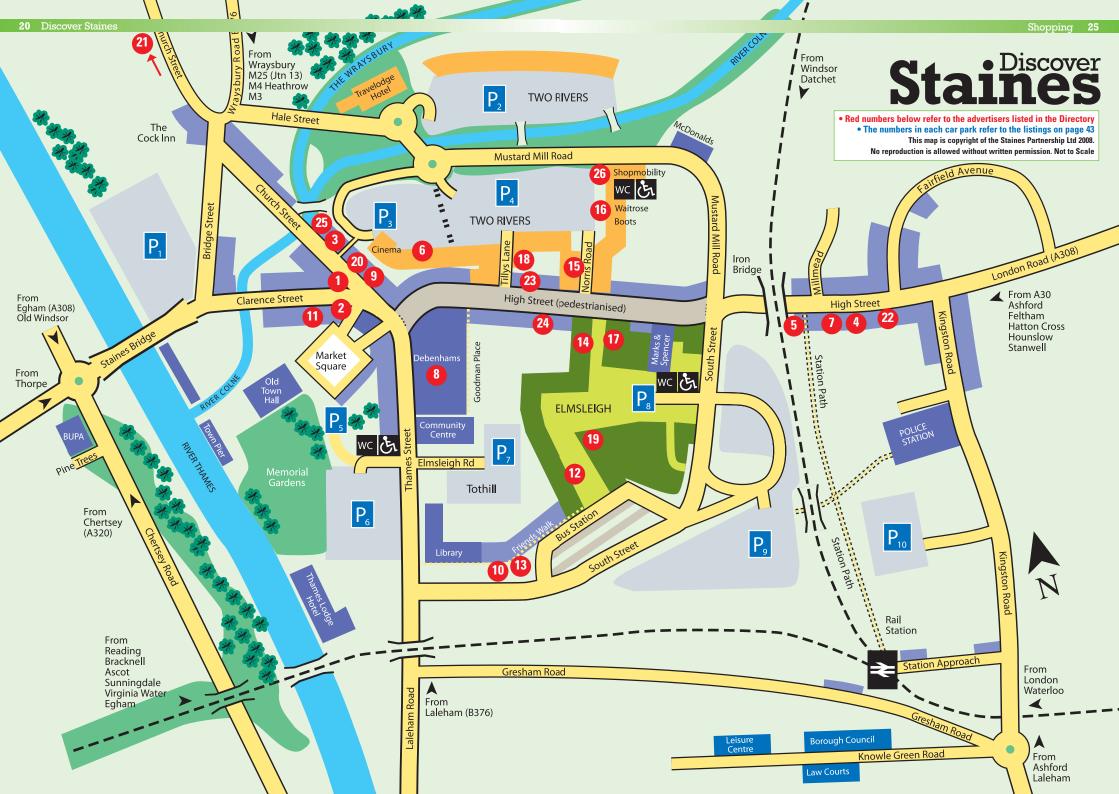

The location of numbered businesses can be found on the centre page map

# Services

The location of numbered businesses can be found on the centre page map

# **Parking in Staines Town Centre**

There are over 3,000 car park spaces in the town centre

# The following Car Parks are managed by Spelthorne Borough Council

| Car Park Name                     | No. of Spaces | No. on Map |
|-----------------------------------|---------------|------------|
| Elmsleigh surface                 | 423           | 9          |
| Elmsleigh multi-storey            | 512           | 8          |
| Riverside                         | 76            | 6          |
| Riverside underground (Sats only) | 167           | 5          |
| Bridge Street                     | 307           | 1          |
| Kingston Road                     | 184           | 10         |
| Tothill multi-storey              | 460           | 7          |

# The following Car Parks are managed by Two Rivers

| Car Park Name | No. of Spaces | No. on Ma |
|---------------|---------------|-----------|
| South         | 362           | 4         |
| West          | 288           | 3         |
| North         | 315           | 2         |