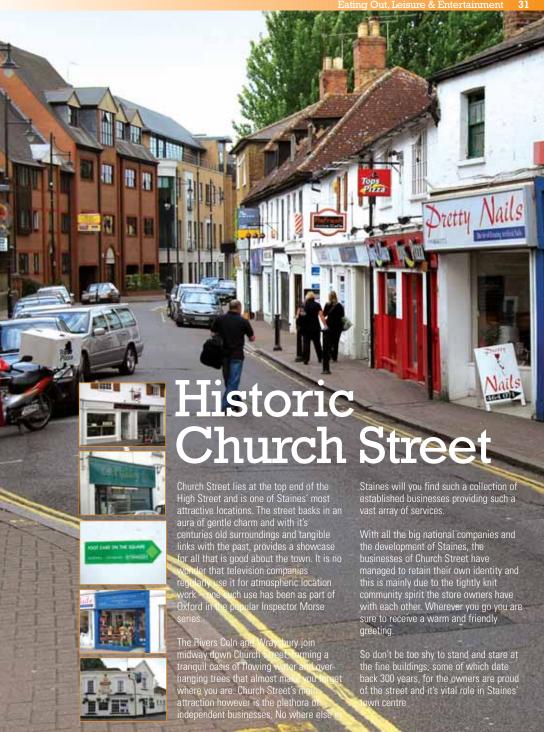

Staines has other snatches of waterways which have been incorporated into the most recent developments. North of the pedestrianised High Street - a lively spot on market days - The River Coln flows through the Two Rivers Shopping Centre. Wander west a little into Hale Street and Church Street to find the River Wraysbury flowing to the Coln before both join the Thames near the Town Pier.